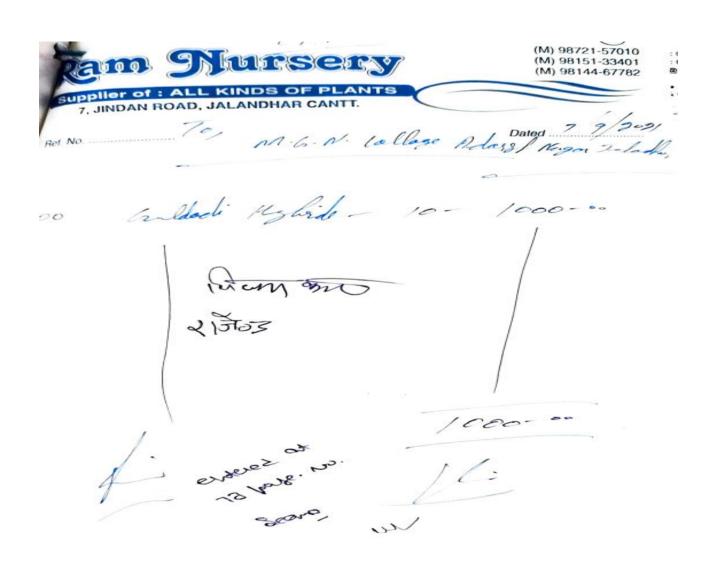

# BOBBY NI IRSERY

| No. :                              |      | Dated    | 17/4/ |
|------------------------------------|------|----------|-------|
| DESCRIPTION                        | Qty. | Rate     | AMOUN |
| rnckh pampoo                       | 1    | 150      | 150   |
| Carreculla Plant Parmo more 215103 | 1    | 100      | 100   |
| 5121-2                             |      |          |       |
| W.V.                               |      | G. TOTAL | 250   |