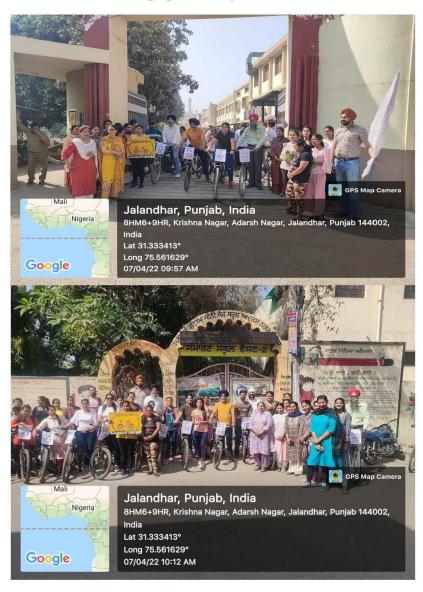

#### **Notice**

Health Club and N.S.S Unit of M.G.N. College of Education, Jalandhar is going to celebrate World Health Day on 07.04.2022. On this occasion, following activities will be organised:

- 1. Cycle Rally at 9:00 am
- Awareness campaign at Govt. Girls Sen. Sec. School, Adarsh Nagar regarding Benefits of cycling.
- 3. Pamphlets regarding Benefits of cycling will be distributed among the stakeholders/community during the Cycle Rally.
- 4. Yoga Workshop with Shri Kamal Aggarwal, President, Bhartiya Yog Sansthan, Jalandhar at 12:15 pm in college hall.

E-Certificates will be provided to the participants of Cycle Rally.

All the staff members and students to note please.

Acting Principal

Off Telefax e-mail e-mail

0181-2201883 0181-2254461 mgncollegeedu@gmail.com mgncollege@yahoo.co.in Website: www.mgncollege.org.