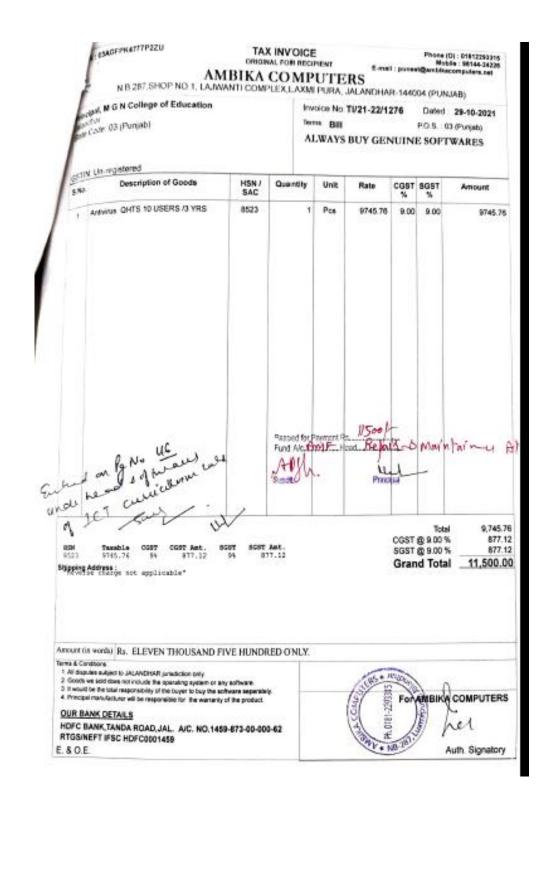

#### **Report on E- Waste Management**

The College tries to commit to manage E-Waste to reduce its environmental hazards and its impacts. In order to practice this institution regularly follows the following:

- Submission of Sessional work on Google Classroom in form of assignments rather than submission CD's as per the requirement of the curriculum.
- 2. Regular Repair of Computers and Printers
- 3. Refilling of Toner
- 4. Purchase of New UPS Batteries in Exchange of old UPS Batteries