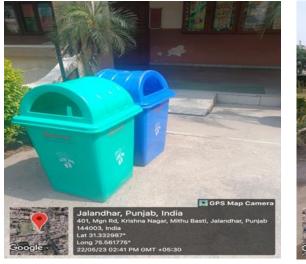

# Segregation of waste (Dry Waste) Garbage Collection from the Campus

Wet Waste(residues of Kitchen used as Manure)

**Blue and Green Dustbins (For segregation of waste)** 

Decorative pieces with waste

**Drainage System (Liquid Waste Management)** 