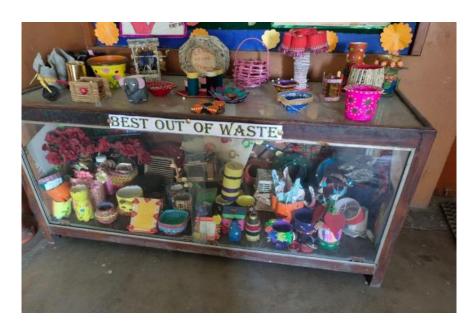

# Segregation of waste (Dry Waste) Garbage Collection from the Campus

Wet Waste(residues of Kitchen used as Manure)

**Blue and Green Dustbins (For segregation of waste)** 

Decorative pieces with waste

**Drainage System (Liquid Waste Management)** 