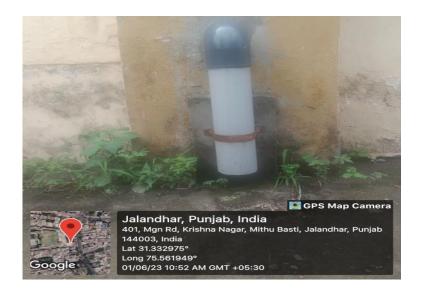

# Segregation of waste (Dry Waste) Garbage Collection from the Campus

Wet Waste(residues of Kitchen used as Manure)

**Blue and Green Dustbins (For segregation of waste)** 

Decorative pieces with waste

**Drainage System (Liquid Waste Management)** 