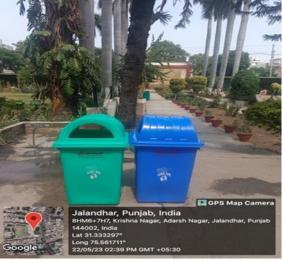

# Segregation of waste (Dry Waste) Garbage Collection from the Campus

Wet Waste(residues of Kitchen used as Manure)

**Blue and Green Dustbins (For segregation of waste)** 

Decorative pieces with waste

**Drainage System (Liquid Waste Management)** 