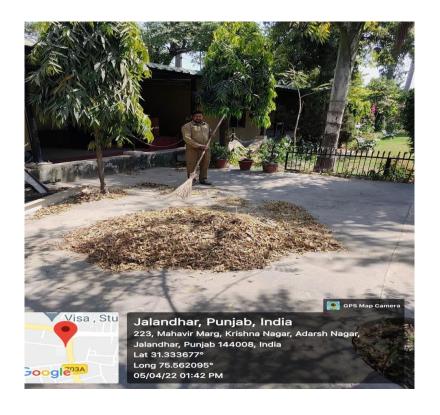

# Segregation of waste (Dry Waste) Garbage Collection from the Campus

Wet Waste(residues of Kitchen used as Manure)

**Blue and Green Dustbins (For segregation of waste)** 

Decorative pieces with waste

**Drainage System (Liquid Waste Management)** 