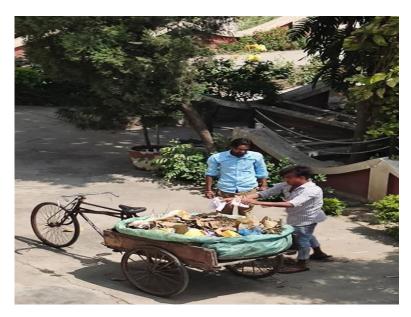

# Segregation of waste (Dry Waste) Garbage Collection from the Campus

Wet Waste(residues of Kitchen used as Manure)

**Blue and Green Dustbins (For segregation of waste)** 

Decorative pieces with waste

**Drainage System (Liquid Waste Management)** 