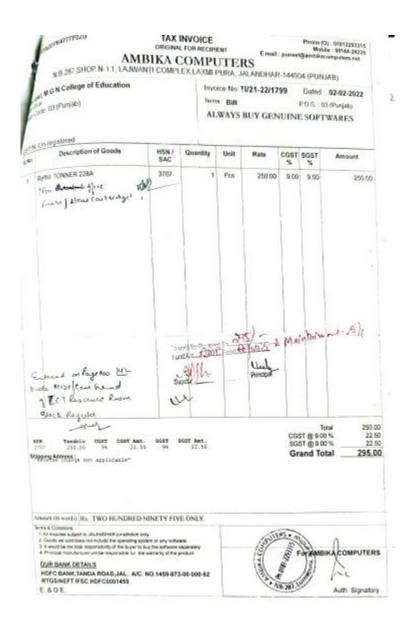

#### **Report on E- Waste Management**

The College tries to commit to manage E-Waste to reduce its environmental hazards and its impacts. In order to practice this institution regularly follows the following:

- Submission of Sessional work on Google Classroom in form of assignments rather than submission CD's as per the requirement of the curriculum.
- 2. Regular Repair of Computers and Printers
- 3. Refilling of Toner
- 4. Purchase of New UPS Batteries in Exchange of old UPS Batteries

#### INCOME EXPENDITURE STATEMENT

- 1. Segregation of Waste-
- 2. E-Waste Management-

ACCREDITED B++ BY NAAC

ਮਿੰਟਗੁਮਰੀ ਗੁਰੂ ਨਾਨਕ ਕਾਲਜ ਆਫ਼ ਐਜੂਕੇਸ਼ਨ MONTGOMERY GURU NANAK COLLEGE OF EDUCATION

Adarsh Nagar, JALANDHAR-144 008.