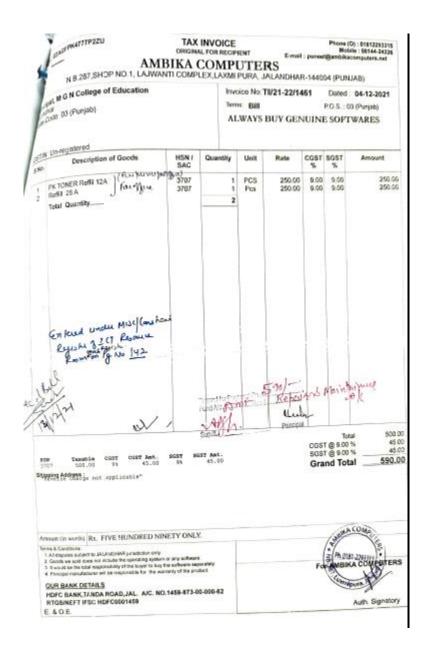

#### **Report on E- Waste Management**

The College tries to commit to manage E-Waste to reduce its environmental hazards and its impacts. In order to practice this institution regularly follows the following:

- Submission of Sessional work on Google Classroom in form of assignments rather than submission CD's as per the requirement of the curriculum.
- 2. Regular Repair of Computers and Printers
- 3. Refilling of Toner
- 4. Purchase of New UPS Batteries in Exchange of old UPS Batteries