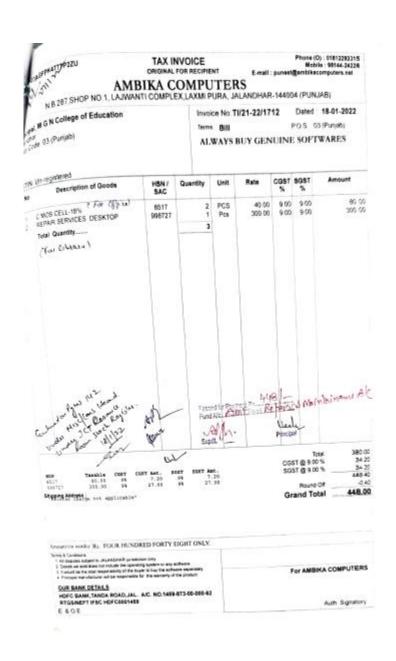

#### **Report on E- Waste Management**

The College tries to commit to manage E-Waste to reduce its environmental hazards and its impacts. In order to practice this institution regularly follows the following:

- Submission of Sessional work on Google Classroom in form of assignments rather than submission CD's as per the requirement of the curriculum.
- 2. Regular Repair of Computers and Printers
- 3. Refilling of Toner
- 4. Purchase of New UPS Batteries in Exchange of old UPS Batteries

#### INCOME EXPENDITURE STATEMENT

- 1. Segregation of Waste-
- 2. E-Waste Management-

ACCREDITED B++ BY NAAC

ਮਿੰਟਗੁਮਰੀ ਗੁਰੂ ਨਾਨਕ ਕਾਲਜ ਆਫ਼ ਐਜੂਕੇਸ਼ਨ MONTGOMERY GURU NANAK COLLEGE OF EDUCATION

Adarsh Nagar, JALANDHAR-144 008.