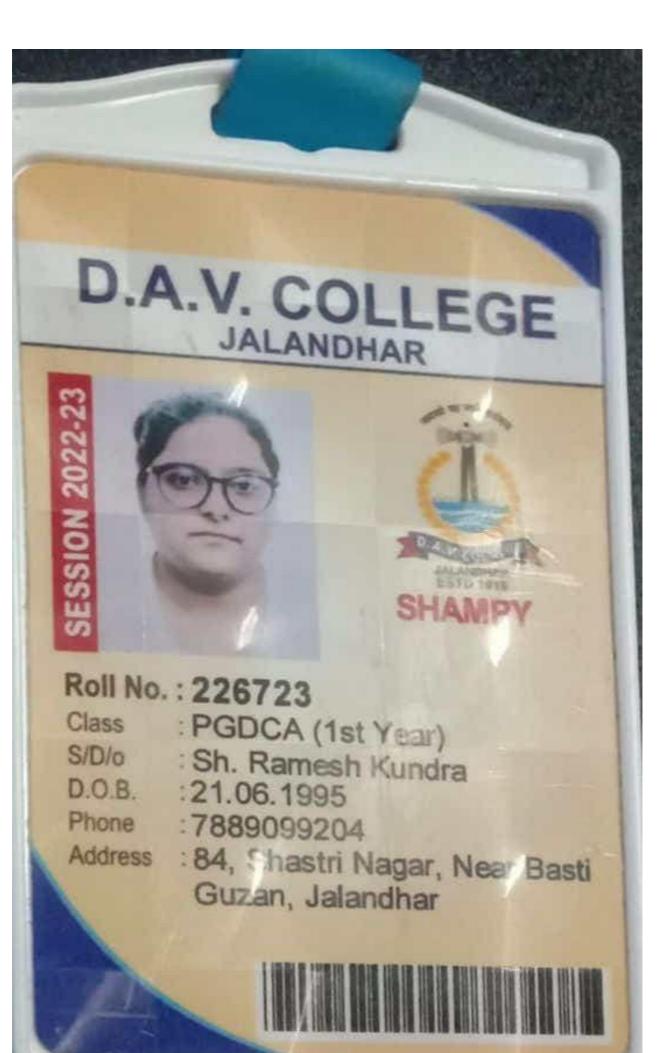

## YEAR (2021-2022)

|     | Name of the<br>Student | Year | Programme<br>enrolled into | Name of institution joined         |
|-----|------------------------|------|----------------------------|------------------------------------|
| 1.  |                        | 2022 | M.A (Hindi)                | GNDU Regional Campus               |
|     | Poonam                 |      | (Correspondence)           |                                    |
| 2.  | Umar Fatima            | 2022 | M.A.(Economics)            | D.A.V College, Jalandhar           |
| 3.  | Baljeet Singh          | 2022 | M.Sc. (Maths)              | D.A.V College, Jalandhar           |
| 4.  | Aanchal                | 2022 | M.Sc. (Maths)              | Lyallpur Khalsa College, Jalandhar |
| 5.  | Radhika                | 2022 | M.A.(Punjabi)              | Lyallpur Khalsa College, Jalandhar |
| 6.  | Simran Kaur            | 2022 | M.A.(Economics)            | Doaba College,Jalandhar            |
| 7.  |                        | 2022 | M.A.(Economics)            |                                    |
|     | Sheetal Sharma         |      | (Correspondence)           | Merrut University                  |
| 8.  |                        | 2022 | M.Com.                     |                                    |
| 0.  | Pavleen Kaur           |      | (Correspondence)           | IGNOU                              |
| 9.  | Sonam Saini            | 2022 | M.Sc. (Maths)              | D.A.V College, Jalandhar           |
| 10  | Champy                 | 2022 | PGDCA                      | D.A.V College, Jalandhar           |
| 10. | Shampy                 | 2022 |                            |                                    |
| 11. | Akansha Singh          | 2022 | M.Sc. (Chemistry)          | D.A.V College, Jalandhar           |
|     |                        | 2022 | M.A. (History)             | D.A.V College, Jalandhar           |
| 12. | Kajal                  | 2022 |                            |                                    |