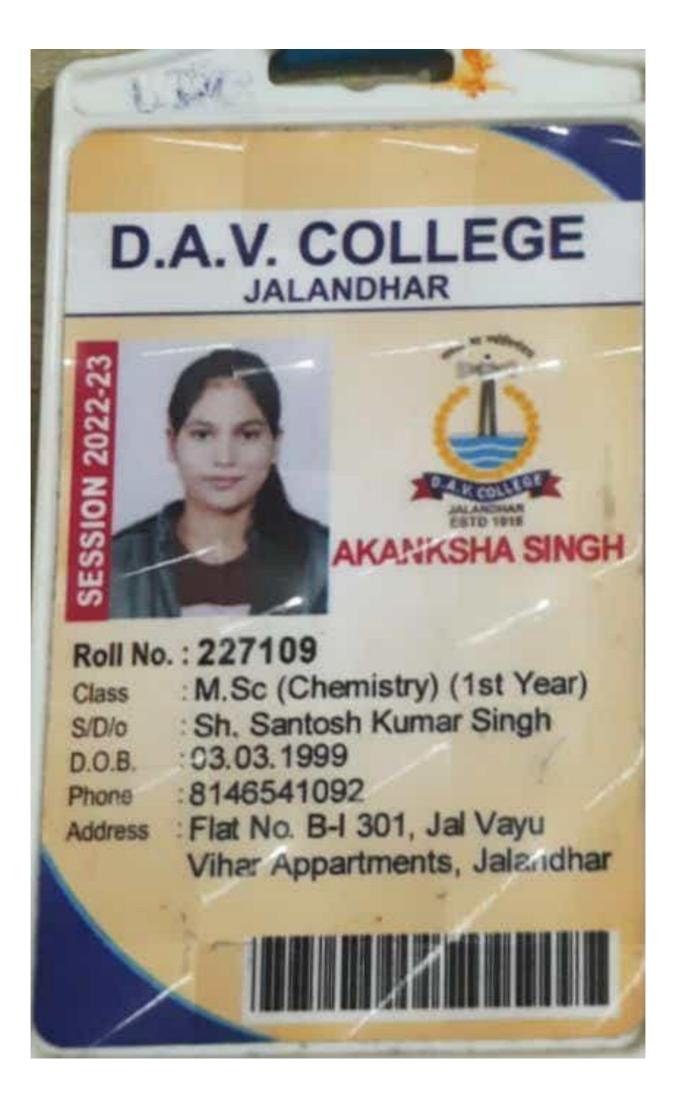

## YEAR (2021-2022)

|     | Name of the<br>Student | Year | Programme<br>enrolled into | Name of institution joined         |
|-----|------------------------|------|----------------------------|------------------------------------|
| 1.  |                        | 2022 | M.A (Hindi)                | GNDU Regional Campus               |
|     | Poonam                 |      | (Correspondence)           |                                    |
| 2.  | Umar Fatima            | 2022 | M.A.(Economics)            | D.A.V College, Jalandhar           |
| 3.  | Baljeet Singh          | 2022 | M.Sc. (Maths)              | D.A.V College, Jalandhar           |
| 4.  | Aanchal                | 2022 | M.Sc. (Maths)              | Lyallpur Khalsa College, Jalandhar |
| 5.  | Radhika                | 2022 | M.A.(Punjabi)              | Lyallpur Khalsa College, Jalandhar |
| 6.  | Simran Kaur            | 2022 | M.A.(Economics)            | Doaba College,Jalandhar            |
| 7.  |                        | 2022 | M.A.(Economics)            |                                    |
|     | Sheetal Sharma         |      | (Correspondence)           | Merrut University                  |
| 8.  |                        | 2022 | M.Com.                     |                                    |
| 0.  | Pavleen Kaur           |      | (Correspondence)           | IGNOU                              |
| 9.  | Sonam Saini            | 2022 | M.Sc. (Maths)              | D.A.V College, Jalandhar           |
| 10  | Champy                 | 2022 | PGDCA                      | D.A.V College, Jalandhar           |
| 10. | Shampy                 | 2022 |                            |                                    |
| 11. | Akansha Singh          | 2022 | M.Sc. (Chemistry)          | D.A.V College, Jalandhar           |
|     |                        | 2022 | M.A. (History)             | D.A.V College, Jalandhar           |
| 12. | Kajal                  | 2022 |                            |                                    |