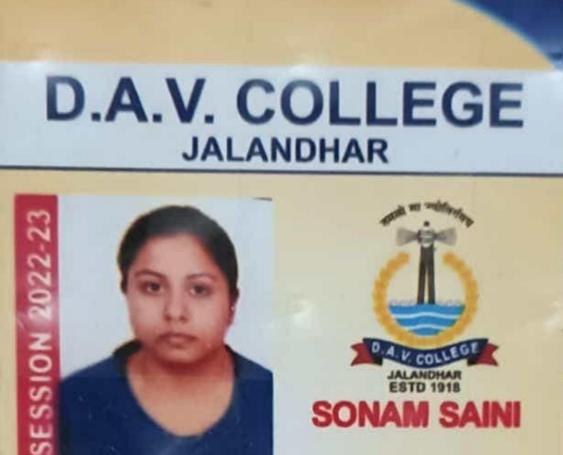

## YEAR (2021-2022)

|     | Name of the<br>Student | Year | Programme<br>enrolled into | Name of institution joined         |
|-----|------------------------|------|----------------------------|------------------------------------|
| 1.  |                        | 2022 | M.A (Hindi)                | GNDU Regional Campus               |
|     | Poonam                 |      | (Correspondence)           |                                    |
| 2.  | Umar Fatima            | 2022 | M.A.(Economics)            | D.A.V College, Jalandhar           |
| 3.  | Baljeet Singh          | 2022 | M.Sc. (Maths)              | D.A.V College, Jalandhar           |
| 4.  | Aanchal                | 2022 | M.Sc. (Maths)              | Lyallpur Khalsa College, Jalandhar |
| 5.  | Radhika                | 2022 | M.A.(Punjabi)              | Lyallpur Khalsa College, Jalandhar |
| 6.  | Simran Kaur            | 2022 | M.A.(Economics)            | Doaba College,Jalandhar            |
| 7.  |                        | 2022 | M.A.(Economics)            |                                    |
|     | Sheetal Sharma         |      | (Correspondence)           | Merrut University                  |
| 8.  |                        | 2022 | M.Com.                     |                                    |
| 0.  | Pavleen Kaur           |      | (Correspondence)           | IGNOU                              |
| 9.  | Sonam Saini            | 2022 | M.Sc. (Maths)              | D.A.V College, Jalandhar           |
| 10  | Champy                 | 2022 | PGDCA                      | D.A.V College, Jalandhar           |
| 10. | Shampy                 | 2022 |                            |                                    |
| 11. | Akansha Singh          | 2022 | M.Sc. (Chemistry)          | D.A.V College, Jalandhar           |
|     |                        | 2022 | M.A. (History)             | D.A.V College, Jalandhar           |
| 12. | Kajal                  | 2022 |                            |                                    |

SONAM SAINI

| Class   | : M.Sc (Math) (1st Year)  |
|---------|---------------------------|
| S/D/o   | Sh. Sanihi Ram Saini      |
| D.O.B.  | :04.11.1997               |
| Phone   | :8360568965               |
| Address | H.No. 260, Shaheed Bhagat |
|         | Singh Colony, Jalandhar   |