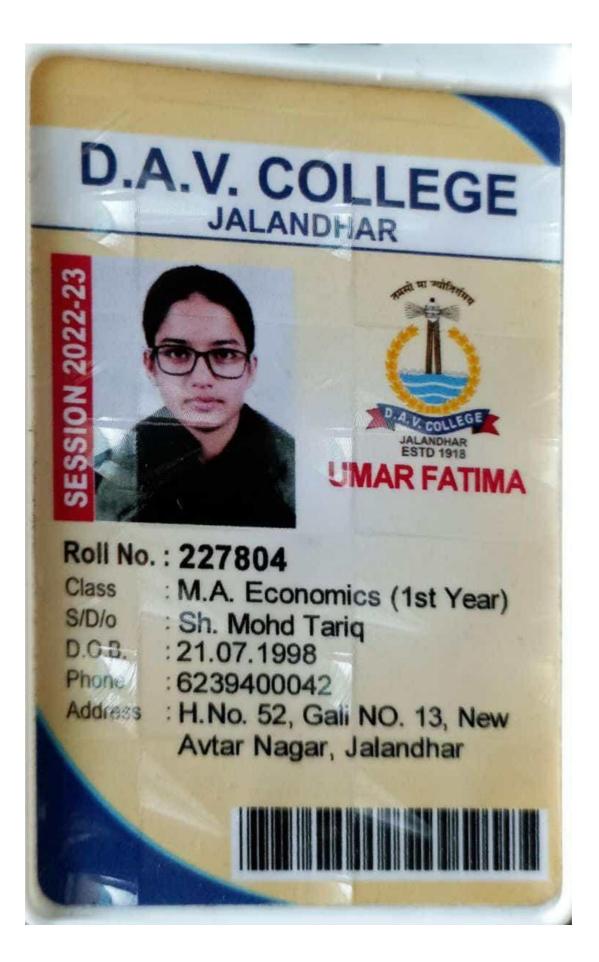

## YEAR (2021-2022)

|     | Name of the<br>Student | Year | Programme<br>enrolled into | Name of institution joined         |
|-----|------------------------|------|----------------------------|------------------------------------|
| 1.  |                        | 2022 | M.A (Hindi)                | GNDU Regional Campus               |
|     | Poonam                 |      | (Correspondence)           |                                    |
| 2.  | Umar Fatima            | 2022 | M.A.(Economics)            | D.A.V College, Jalandhar           |
| 3.  | Baljeet Singh          | 2022 | M.Sc. (Maths)              | D.A.V College, Jalandhar           |
| 4.  | Aanchal                | 2022 | M.Sc. (Maths)              | Lyallpur Khalsa College, Jalandhar |
| 5.  | Radhika                | 2022 | M.A.(Punjabi)              | Lyallpur Khalsa College, Jalandhar |
| 6.  | Simran Kaur            | 2022 | M.A.(Economics)            | Doaba College,Jalandhar            |
| 7.  |                        | 2022 | M.A.(Economics)            |                                    |
|     | Sheetal Sharma         |      | (Correspondence)           | Merrut University                  |
| 8.  |                        | 2022 | M.Com.                     |                                    |
| 0.  | Pavleen Kaur           |      | (Correspondence)           | IGNOU                              |
| 9.  | Sonam Saini            | 2022 | M.Sc. (Maths)              | D.A.V College, Jalandhar           |
| 10  | Champy                 | 2022 | PGDCA                      | D.A.V College, Jalandhar           |
| 10. | Shampy                 | 2022 |                            |                                    |
| 11. | Akansha Singh          | 2022 | M.Sc. (Chemistry)          | D.A.V College, Jalandhar           |
|     |                        | 2022 | M.A. (History)             | D.A.V College, Jalandhar           |
| 12. | Kajal                  | 2022 |                            |                                    |