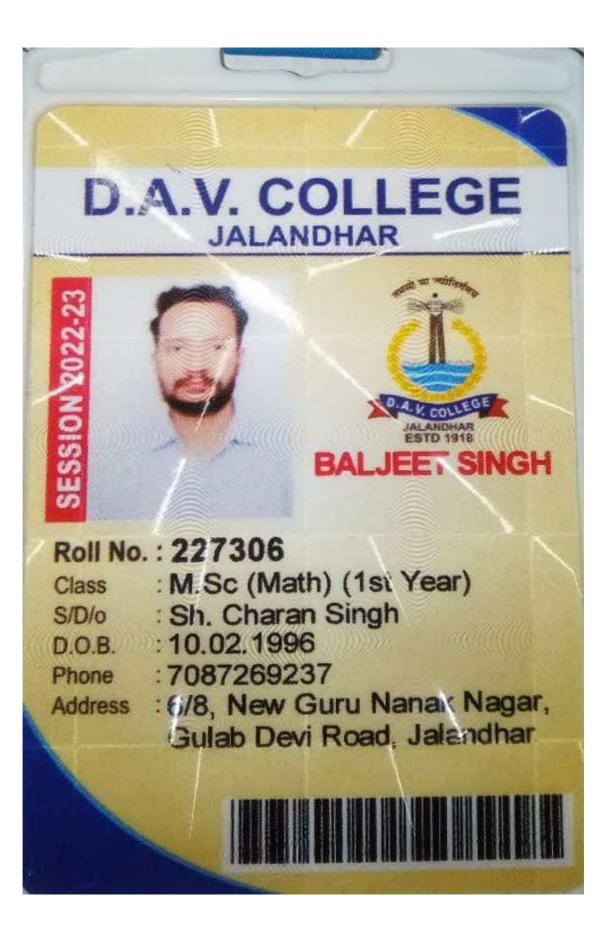

## YEAR (2021-2022)

|     | Name of the<br>Student | Year | Programme<br>enrolled into | Name of institution joined         |
|-----|------------------------|------|----------------------------|------------------------------------|
| 1.  |                        | 2022 | M.A (Hindi)                | GNDU Regional Campus               |
|     | Poonam                 |      | (Correspondence)           |                                    |
| 2.  | Umar Fatima            | 2022 | M.A.(Economics)            | D.A.V College, Jalandhar           |
| 3.  | Baljeet Singh          | 2022 | M.Sc. (Maths)              | D.A.V College, Jalandhar           |
| 4.  | Aanchal                | 2022 | M.Sc. (Maths)              | Lyallpur Khalsa College, Jalandhar |
| 5.  | Radhika                | 2022 | M.A.(Punjabi)              | Lyallpur Khalsa College, Jalandhar |
| 6.  | Simran Kaur            | 2022 | M.A.(Economics)            | Doaba College,Jalandhar            |
| 7.  |                        | 2022 | M.A.(Economics)            |                                    |
|     | Sheetal Sharma         |      | (Correspondence)           | Merrut University                  |
| 8.  |                        | 2022 | M.Com.                     |                                    |
| 0.  | Pavleen Kaur           |      | (Correspondence)           | IGNOU                              |
| 9.  | Sonam Saini            | 2022 | M.Sc. (Maths)              | D.A.V College, Jalandhar           |
| 10  | Champy                 | 2022 | PGDCA                      | D.A.V College, Jalandhar           |
| 10. | Shampy                 | 2022 |                            |                                    |
| 11. | Akansha Singh          | 2022 | M.Sc. (Chemistry)          | D.A.V College, Jalandhar           |
|     |                        | 2022 | M.A. (History)             | D.A.V College, Jalandhar           |
| 12. | Kajal                  | 2022 |                            |                                    |