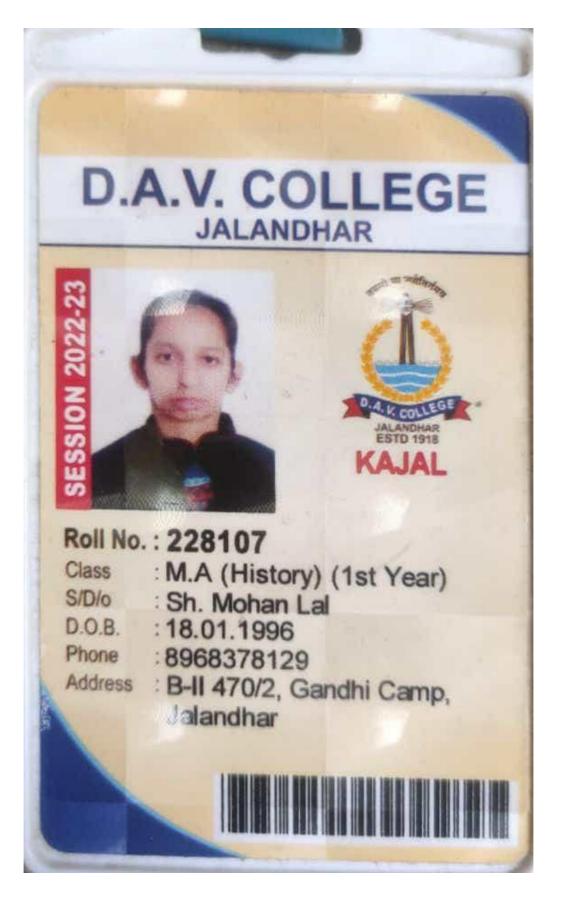

## YEAR (2021-2022)

|     | Name of the<br>Student | Year | Programme<br>enrolled into | Name of institution joined         |
|-----|------------------------|------|----------------------------|------------------------------------|
| 1.  |                        | 2022 | M.A (Hindi)                | GNDU Regional Campus               |
|     | Poonam                 |      | (Correspondence)           |                                    |
| 2.  | Umar Fatima            | 2022 | M.A.(Economics)            | D.A.V College, Jalandhar           |
| 3.  | Baljeet Singh          | 2022 | M.Sc. (Maths)              | D.A.V College, Jalandhar           |
| 4.  | Aanchal                | 2022 | M.Sc. (Maths)              | Lyallpur Khalsa College, Jalandhar |
| 5.  | Radhika                | 2022 | M.A.(Punjabi)              | Lyallpur Khalsa College, Jalandhar |
| 6.  | Simran Kaur            | 2022 | M.A.(Economics)            | Doaba College,Jalandhar            |
| 7.  |                        | 2022 | M.A.(Economics)            |                                    |
|     | Sheetal Sharma         |      | (Correspondence)           | Merrut University                  |
| 8.  |                        | 2022 | M.Com.                     |                                    |
| 0.  | Pavleen Kaur           |      | (Correspondence)           | IGNOU                              |
| 9.  | Sonam Saini            | 2022 | M.Sc. (Maths)              | D.A.V College, Jalandhar           |
| 10  | Champy                 | 2022 | PGDCA                      | D.A.V College, Jalandhar           |
| 10. | Shampy                 | 2022 |                            |                                    |
| 11. | Akansha Singh          | 2022 | M.Sc. (Chemistry)          | D.A.V College, Jalandhar           |
|     |                        | 2022 | M.A. (History)             | D.A.V College, Jalandhar           |
| 12. | Kajal                  | 2022 |                            |                                    |