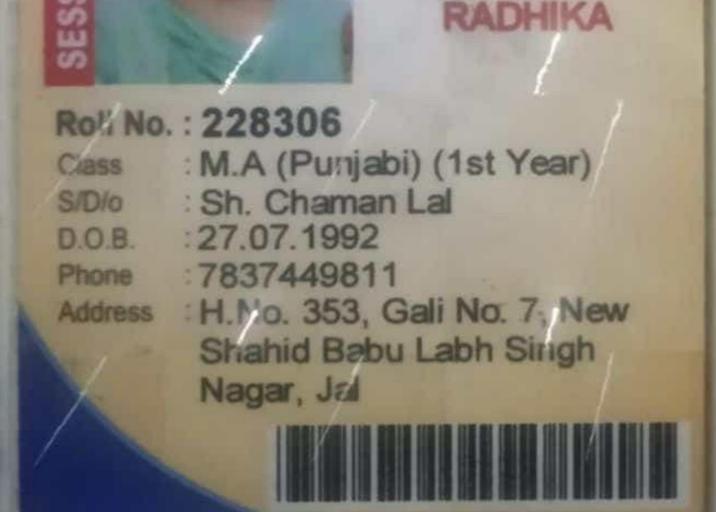

## YEAR (2021-2022)

|     | Name of the<br>Student | Year | Programme<br>enrolled into | Name of institution joined         |
|-----|------------------------|------|----------------------------|------------------------------------|
| 1.  |                        | 2022 | M.A (Hindi)                | GNDU Regional Campus               |
|     | Poonam                 |      | (Correspondence)           |                                    |
| 2.  | Umar Fatima            | 2022 | M.A.(Economics)            | D.A.V College, Jalandhar           |
| 3.  | Baljeet Singh          | 2022 | M.Sc. (Maths)              | D.A.V College, Jalandhar           |
| 4.  | Aanchal                | 2022 | M.Sc. (Maths)              | Lyallpur Khalsa College, Jalandhar |
| 5.  | Radhika                | 2022 | M.A.(Punjabi)              | Lyallpur Khalsa College, Jalandhar |
| 6.  | Simran Kaur            | 2022 | M.A.(Economics)            | Doaba College,Jalandhar            |
| 7.  |                        | 2022 | M.A.(Economics)            |                                    |
|     | Sheetal Sharma         |      | (Correspondence)           | Merrut University                  |
| 8.  |                        | 2022 | M.Com.                     |                                    |
| 0.  | Pavleen Kaur           |      | (Correspondence)           | IGNOU                              |
| 9.  | Sonam Saini            | 2022 | M.Sc. (Maths)              | D.A.V College, Jalandhar           |
| 10  | Champy                 | 2022 | PGDCA                      | D.A.V College, Jalandhar           |
| 10. | Shampy                 | 2022 |                            |                                    |
| 11. | Akansha Singh          | 2022 | M.Sc. (Chemistry)          | D.A.V College, Jalandhar           |
|     |                        | 2022 | M.A. (History)             | D.A.V College, Jalandhar           |
| 12. | Kajal                  | 2022 |                            |                                    |