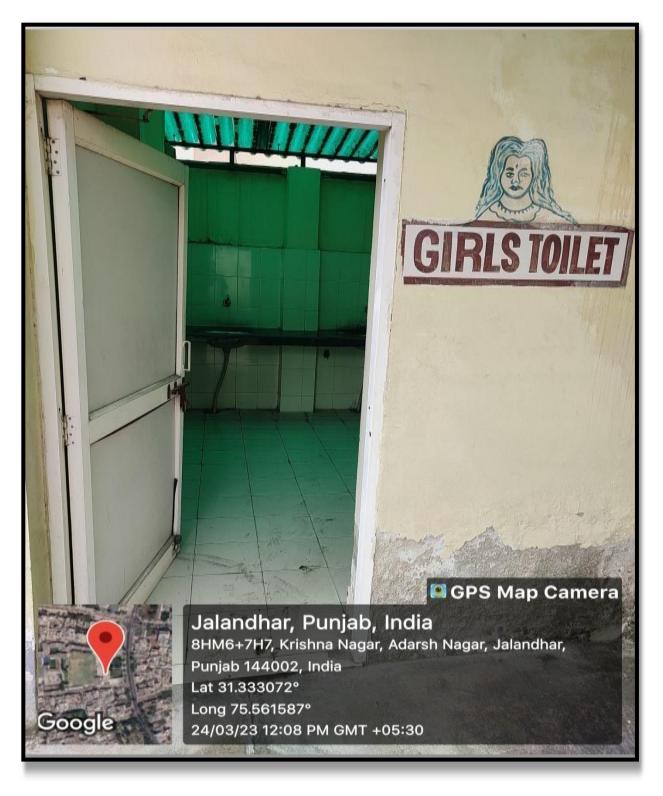

#### <u>Montgomery Guru Nanak College of Education,</u> Jalandhar



# **1.Vehicle Parking**



PARKING

Jalandhar, Punjab, India Kapurthala Chowk, Krishna Nagar, Adarsh Nagar, Jalandhar, Punjab 144008, India Lat 31.3339° Long 75.562024° 24/03/23 12:05 PM GMT +05:30

🛯 GPS Map Camera

35.7

### 2(a).<u>Common room for Boys</u>



#### 2.(b)Common room for Girls





## **3.Recreational facility**



GPS Map Camera Jalandhar, Punjab, India 8HM6+7H7, Krishna Nagar, Adarsh Nagar, Jalandhar, Punjab 144002, India Lat 31.333147° Long 75.56158° 28/03/23 11:05 AM GMT +05:30

Google

## 4.First aid and medical aid



## 5.Book Bank



## <u>6. Drinking water</u>



### 7.Canteen





### 8.Toilets for girls