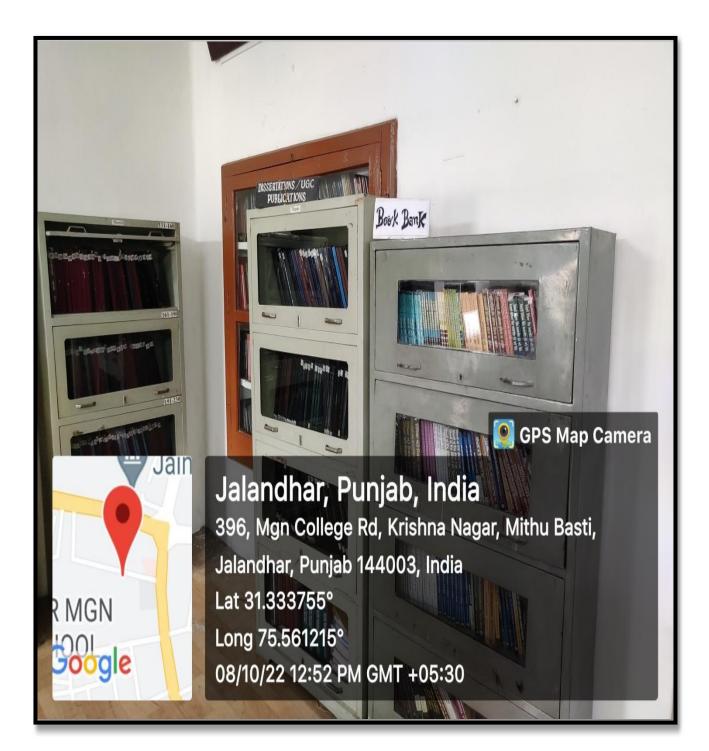

#### <u>Montgomery Guru Nanak College of Education,</u> Jalandhar



# **1.Vehicle Parking**



PARKING

Jalandhar, Punjab, India Kapurthala Chowk, Krishna Nagar, Adarsh Nagar, Jalandhar, Punjab 144008, India Lat 31.3339° Long 75.562024° 24/03/23 12:05 PM GMT +05:30

🛯 GPS Map Camera

35.7

### 2(a).<u>Common room for Boys</u>



#### 2.(b)Common room for Girls





## **3.Recreational facility**



GPS Map Camera Jalandhar, Punjab, India 8HM6+7H7, Krishna Nagar, Adarsh Nagar, Jalandhar, Punjab 144002, India Lat 31.333147° Long 75.56158° 28/03/23 11:05 AM GMT +05:30

Google

## 4.First aid and medical aid



## 5.Book Bank



## <u>6. Drinking water</u>



### 7.Canteen





### 8.Toilets for girls