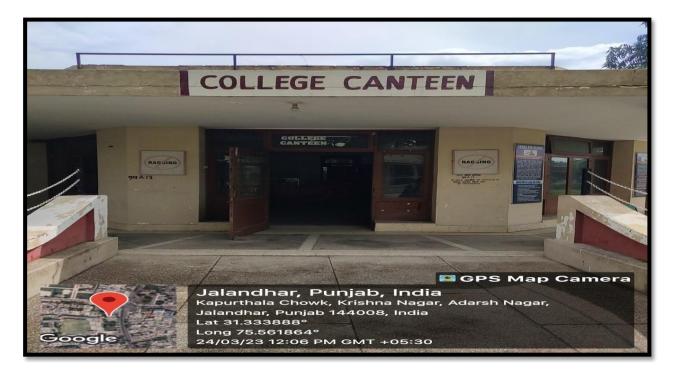

#### <u>Montgomery Guru Nanak College of Education,</u> Jalandhar



# **1.Vehicle Parking**



PARKING

Jalandhar, Punjab, India Kapurthala Chowk, Krishna Nagar, Adarsh Nagar, Jalandhar, Punjab 144008, India Lat 31.3339° Long 75.562024° 24/03/23 12:05 PM GMT +05:30

🛯 GPS Map Camera

35.7

### 2(a).<u>Common room for Boys</u>



#### 2.(b)Common room for Girls





## **3.Recreational facility**



GPS Map Camera Jalandhar, Punjab, India 8HM6+7H7, Krishna Nagar, Adarsh Nagar, Jalandhar, Punjab 144002, India Lat 31.333147° Long 75.56158° 28/03/23 11:05 AM GMT +05:30

Google

## 4.First aid and medical aid



## 5.Book Bank



## <u>6. Drinking water</u>



### 7.Canteen





### 8.Toilets for girls