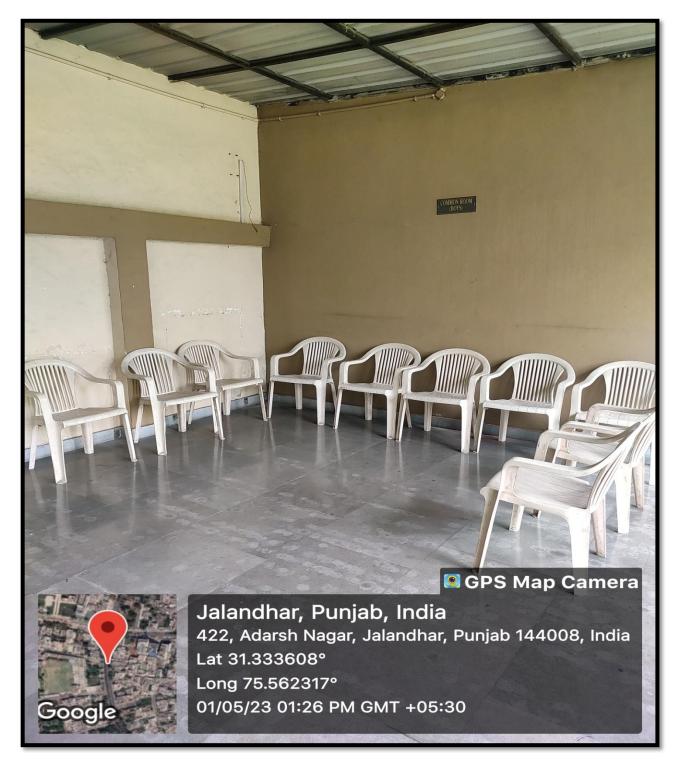

#### <u>Montgomery Guru Nanak College of Education,</u> Jalandhar



# **1.Vehicle Parking**



PARKING

Jalandhar, Punjab, India Kapurthala Chowk, Krishna Nagar, Adarsh Nagar, Jalandhar, Punjab 144008, India Lat 31.3339° Long 75.562024° 24/03/23 12:05 PM GMT +05:30

🛯 GPS Map Camera

35.7

### 2(a).<u>Common room for Boys</u>



#### 2.(b)Common room for Girls





## **3.Recreational facility**



GPS Map Camera Jalandhar, Punjab, India 8HM6+7H7, Krishna Nagar, Adarsh Nagar, Jalandhar, Punjab 144002, India Lat 31.333147° Long 75.56158° 28/03/23 11:05 AM GMT +05:30

Google

## 4.First aid and medical aid



## 5.Book Bank



## <u>6. Drinking water</u>



### 7.Canteen





### 8.Toilets for girls