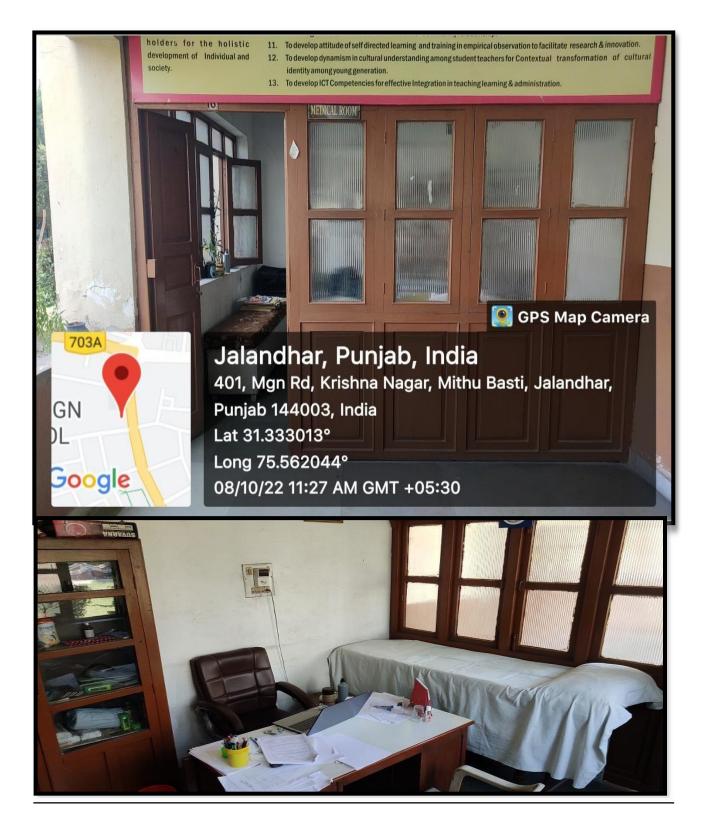

#### <u>Montgomery Guru Nanak College of Education,</u> Jalandhar



# **1.Vehicle Parking**



PARKING

Jalandhar, Punjab, India Kapurthala Chowk, Krishna Nagar, Adarsh Nagar, Jalandhar, Punjab 144008, India Lat 31.3339° Long 75.562024° 24/03/23 12:05 PM GMT +05:30

🛯 GPS Map Camera

35.7

### 2(a).<u>Common room for Boys</u>



#### 2.(b)Common room for Girls





## **3.Recreational facility**



GPS Map Camera Jalandhar, Punjab, India 8HM6+7H7, Krishna Nagar, Adarsh Nagar, Jalandhar, Punjab 144002, India Lat 31.333147° Long 75.56158° 28/03/23 11:05 AM GMT +05:30

Google

## 4.First aid and medical aid



## 5.Book Bank



## <u>6. Drinking water</u>



### 7.Canteen





### 8.Toilets for girls