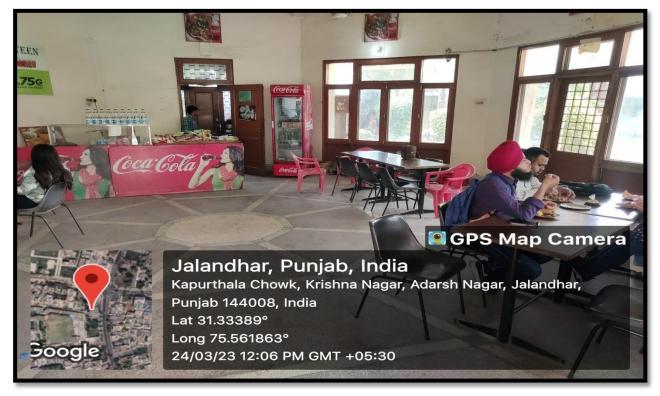

#### <u>Montgomery Guru Nanak College of Education,</u> Jalandhar



# **1.Vehicle Parking**



PARKING

Jalandhar, Punjab, India Kapurthala Chowk, Krishna Nagar, Adarsh Nagar, Jalandhar, Punjab 144008, India Lat 31.3339° Long 75.562024° 24/03/23 12:05 PM GMT +05:30

🛯 GPS Map Camera

35.7

### 2(a).<u>Common room for Boys</u>



#### 2.(b)Common room for Girls





## **3.Recreational facility**



GPS Map Camera Jalandhar, Punjab, India 8HM6+7H7, Krishna Nagar, Adarsh Nagar, Jalandhar, Punjab 144002, India Lat 31.333147° Long 75.56158° 28/03/23 11:05 AM GMT +05:30

Google

## 4.First aid and medical aid



## 5.Book Bank



## <u>6. Drinking water</u>



### 7.Canteen





### 8.Toilets for girls