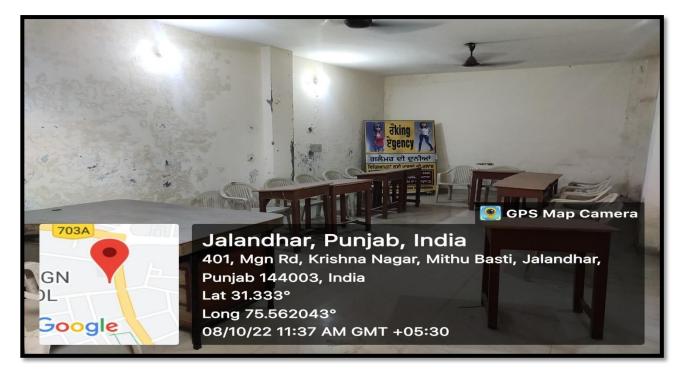

#### <u>Montgomery Guru Nanak College of Education,</u> Jalandhar



# **1.Vehicle Parking**



PARKING

Jalandhar, Punjab, India Kapurthala Chowk, Krishna Nagar, Adarsh Nagar, Jalandhar, Punjab 144008, India Lat 31.3339° Long 75.562024° 24/03/23 12:05 PM GMT +05:30

🛯 GPS Map Camera

35.7

### 2(a).<u>Common room for Boys</u>



#### 2.(b)Common room for Girls





## **3.Recreational facility**



GPS Map Camera Jalandhar, Punjab, India 8HM6+7H7, Krishna Nagar, Adarsh Nagar, Jalandhar, Punjab 144002, India Lat 31.333147° Long 75.56158° 28/03/23 11:05 AM GMT +05:30

Google

## 4.First aid and medical aid



## 5.Book Bank



## <u>6. Drinking water</u>



### 7.Canteen





### 8.Toilets for girls