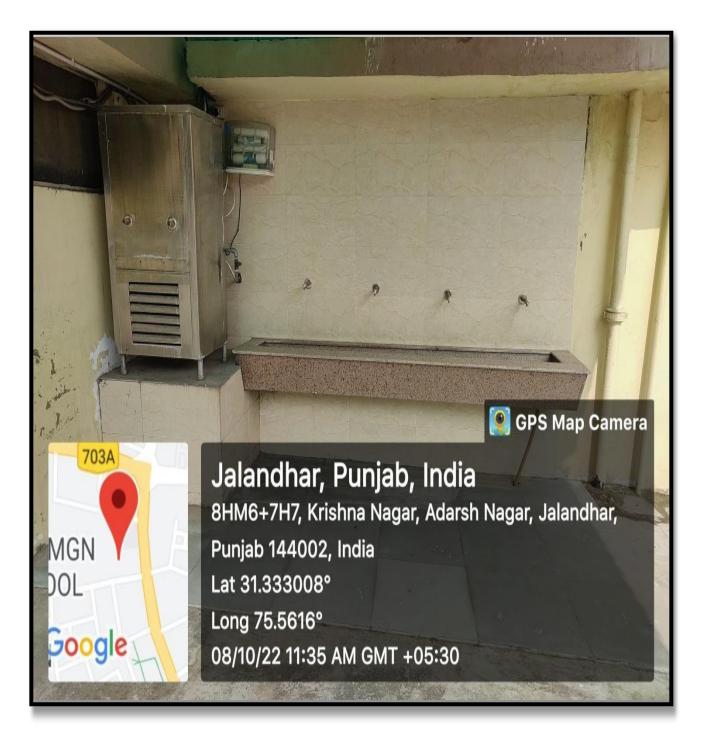

#### <u>Montgomery Guru Nanak College of Education,</u> Jalandhar



# **1.Vehicle Parking**



PARKING

Jalandhar, Punjab, India Kapurthala Chowk, Krishna Nagar, Adarsh Nagar, Jalandhar, Punjab 144008, India Lat 31.3339° Long 75.562024° 24/03/23 12:05 PM GMT +05:30

🛯 GPS Map Camera

35.7

### 2(a).<u>Common room for Boys</u>



#### 2.(b)Common room for Girls





## **3.Recreational facility**



GPS Map Camera Jalandhar, Punjab, India 8HM6+7H7, Krishna Nagar, Adarsh Nagar, Jalandhar, Punjab 144002, India Lat 31.333147° Long 75.56158° 28/03/23 11:05 AM GMT +05:30

Google

## 4.First aid and medical aid



## 5.Book Bank



## <u>6. Drinking water</u>



### 7.Canteen





### 8.Toilets for girls