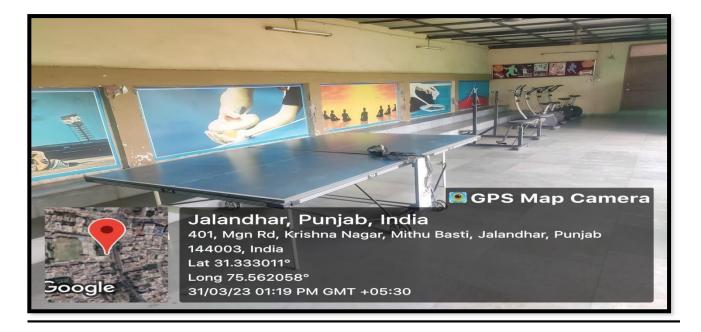

## **3.Recreational facility**

GPS Map Camera Jalandhar, Punjab, India 8HM6+7H7, Krishna Nagar, Adarsh Nagar, Jalandhar, Punjab 144002, India Lat 31.333147° Long 75.56158° 28/03/23 11:05 AM GMT +05:30

Google